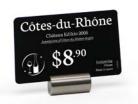

#### MAGNETIC PRICE TAG HOLDER Wide magnetic stand for perfect stability on your shelves.

- Packaged per 25
- 2 sizes: 8 cm or 12 cm

| Part #           | Qty |
|------------------|-----|
| AC000002 (8 cm)  | 25  |
| AC000005 (12 cm) | 25  |