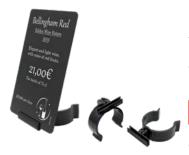

#### PRICE TAG CLAMPS

Can easily be attached to any crocks, bowls and dishes...

- Packaged per 25
- 2 sizes: 4 cm or 8 cm

| Part #          | Qty |
|-----------------|-----|
| AC000007 (4 cm) | 25  |
| AC000008 (8 cm) | 25  |