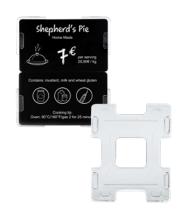

#### DUAL-TICKET HOLDER

Ideal to maintain 2 cards together and to increase the surface of writing and/or to highlight specific communication messages.

- Set of 5 units
- Dimensions: 89 x 111 mm

| Part #   | Qty      |
|----------|----------|
| AC000010 | Set of 5 |