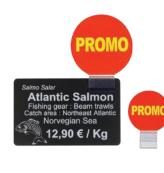

## PROMO BADGE

+ CRISTAL FIXING CLIP
To clip on the price tag's top to highlight promotions.

Packaged per 25

| Part #   | Qty |
|----------|-----|
| AC000006 | 25  |