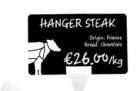

# **EDIKIO PRICE TAG ACCESSORIES**



#### PRICE TAG STAND

Discreet Price tags display. Ideal for restaurants, coffee shops, delicatessens, dairy shops...

• Packaged per 25



| Part #   | Qty |
|----------|-----|
| AC000003 | 25  |



#### PRICE TAG SPIKE

Polyvalent spike to display price tag.

Packaged per 25

| Part #   | Qty |
|----------|-----|
| AC000001 | 25  |



# CRISTAL PRICE TICKET STANDS Price ticket stands with clear

Price ticket stands with clear base. Wide stand for perfect stability on your shelves.

- Packaged per 25
- 2 sizes: 8 cm or 12 cm

| Part #           | Qty |
|------------------|-----|
| AC000011 (8 cm)  | 25  |
| AC000012 (12 cm) | 25  |



#### MAGNETIC PRICE TAG HOLDER Wide magnetic stand for perfect stability on your shelves.

- Packaged per 25
- 2 sizes: 8 cm or 12 cm

| Part #           | Qty |
|------------------|-----|
| AC000002 (8 cm)  | 25  |
| AC000005 (12 cm) | 25  |







#### PRICE TAG CLAMPS

Can easily be attached to any crocks, bowls and dishes...

- Packaged per 25
- 2