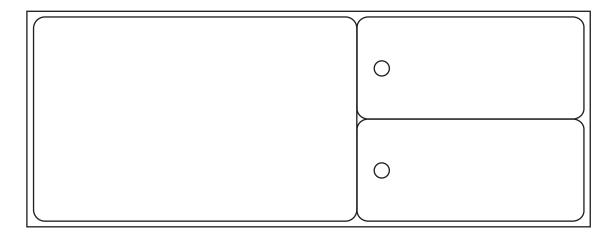

size:85.5×54+60×27×2mm hole: 4mm

size:85.5×54+29.5×54mm hole: 4mm

size:85.5×54+23.5×54×3mm hole: 4mm

size:54×28.5mm hole: 5mm

size:50mm hole: 15×3mm hole position can change

size:85.6\*45mm hole: 30×3mm

size:85.5×78mm+85.5×54mm hole: 30.5×12.7mm hole position can change