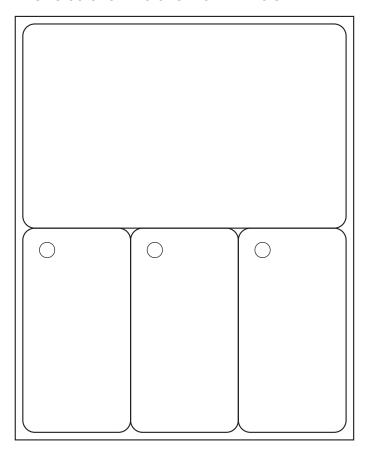

size:85.5×54+60×27×2mm hole: 4mm

size:85.5×54+29.5×54mm hole: 4mm

size:85.5×54+23.5×54×3mm hole: 4mm

size:54×28.5mm hole: 5mm

size:50mm hole: 15×3mm hole position can change

size:85.6\*45mm hole: 30×3mm

size:85.5×78mm+85.5×54mm hole: 30.5×12.7mm hole position can change