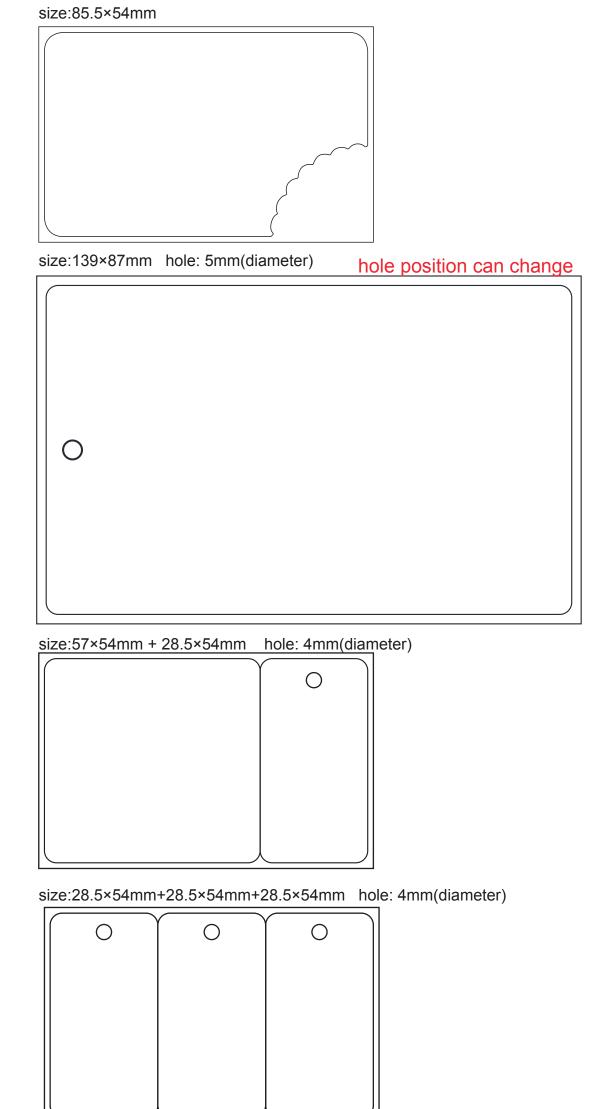

size:85.5×54+60×27×2mm hole: 4mm

size:85.5×54+29.5×54mm hole: 4mm

size:85.5×54+23.5×54×3mm hole: 4mm

size:54×28.5mm hole: 5mm

size:50mm hole: 15×3mm hole position can change

size:85.6\*45mm hole: 30×3mm

size:85.5×78mm+85.5×54mm hole: 30.5×12.7mm hole position can change