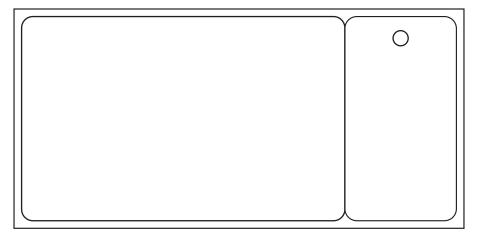

size:85.5×54+60×27×2mm hole: 4mm

size:85.5×54+29.5×54mm hole: 4mm

size:85.5×54+23.5×54×3mm hole: 4mm

size:54×28.5mm hole: 5mm

size:50mm hole: 15×3mm hole position can change

size:85.6\*45mm hole: 30×3mm

size:85.5×78mm+85.5×54mm hole: 30.5×12.7mm hole position can change